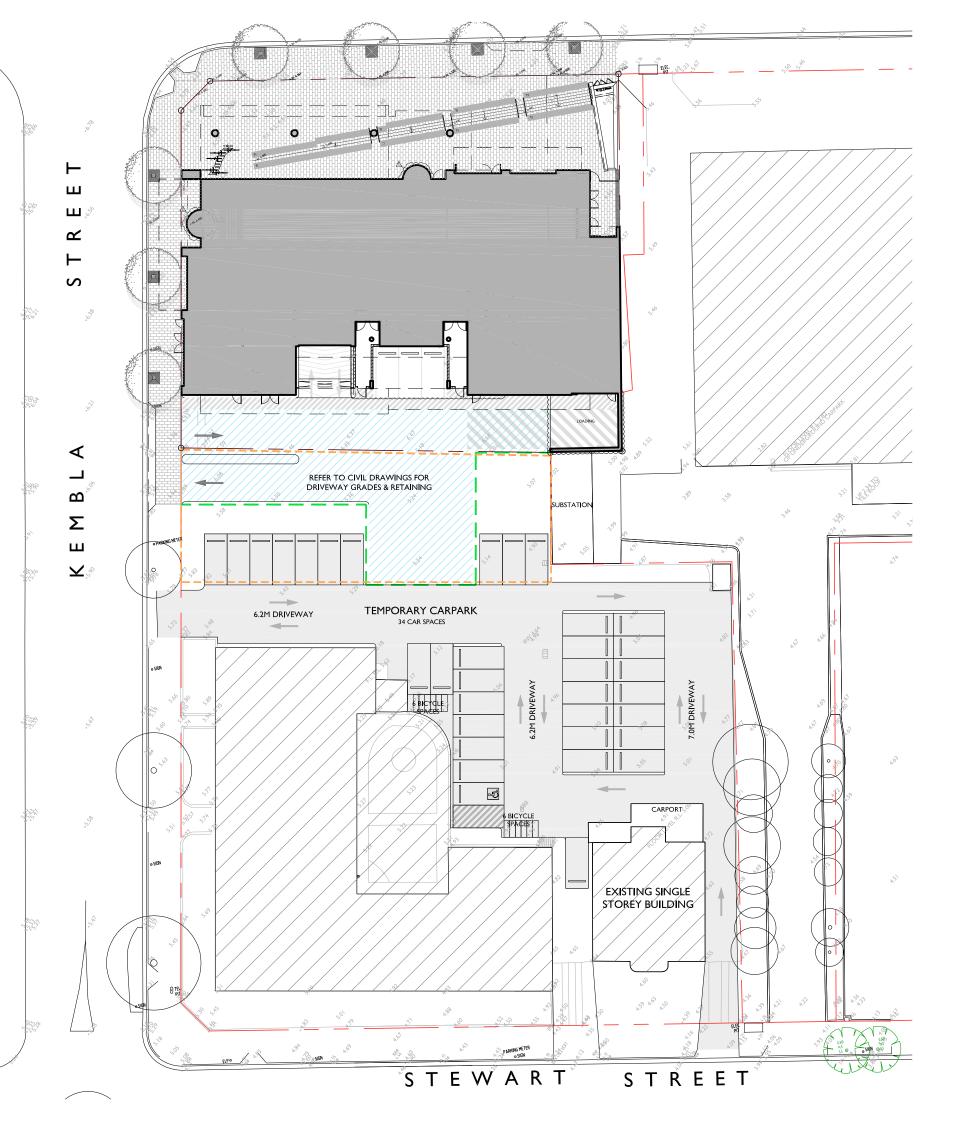

#### LEGEND

RIGHT OF WAY

- NEW BOUNDARY FENCE

--- SITE BOUNDARY

- - EXTENT OF FIRST STAGE ADJOINING BASEMENT

94 Kembla St, Wollongong NSW 2500 PO Box 3061 Wollongong ph: 02 4228 6400 fax: 02 4228 6455 www.admarchitects.com.au

BANK BUILDING
A-GRADE OFFICE SPACE
ABOVE BASEMENT PARKING

At LOT 10 DP 540641 AND LOT 1 DP 509597 47 BURELLI STREET, WOLLONGONG

AND LOT 502 DP 845275 71-77 KEMBLA STREET, WOLLONGONG

By CITY INVESTMENTS PTY. LTD.

DEVELOPMENT APPLICATION TEMPORARY CARPARK PLAN

| Scale       |         | Date     |           |  |  |
|-------------|---------|----------|-----------|--|--|
| I:400 @ A3  |         | MAY 2018 |           |  |  |
| Drawn       |         | Checked  |           |  |  |
| djm akd     |         | ADM      |           |  |  |
| Project No. | Drawing | No.      | Issue     |  |  |
| 2017-01     | A-101   |          | С         |  |  |
| copyrigh    | t of a  | d m a    | rchitects |  |  |