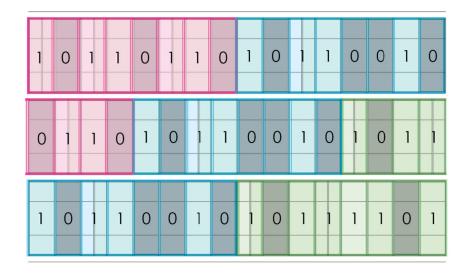

By CITY INVESTMENTS PTY. LTD.

DEVELOPMENT APPLICATION COLOUR & MATERIALS SCHEDULE

NTS APRIL 2018 djm akd ADM Project No. 2017-01 A-402

BINARY CODE: "A coding system using the binary digits 0 and 1 to represent a letter, digit, or other character in a computer or other electronic device."

# PATTERN (repeats)

## GLAZING ELEVATION

## ILLAWARRA MUTUAL BANK

|   | 1 | 0 | 1 | 1 | 0 | 1 | 1 | 0 |
|---|---|---|---|---|---|---|---|---|
| M | 1 | 0 | 1 | 1 | 0 | 0 | 1 | 0 |
| В | 1 | 0 | 1 | 1 | 1 | 1 | 0 | 1 |