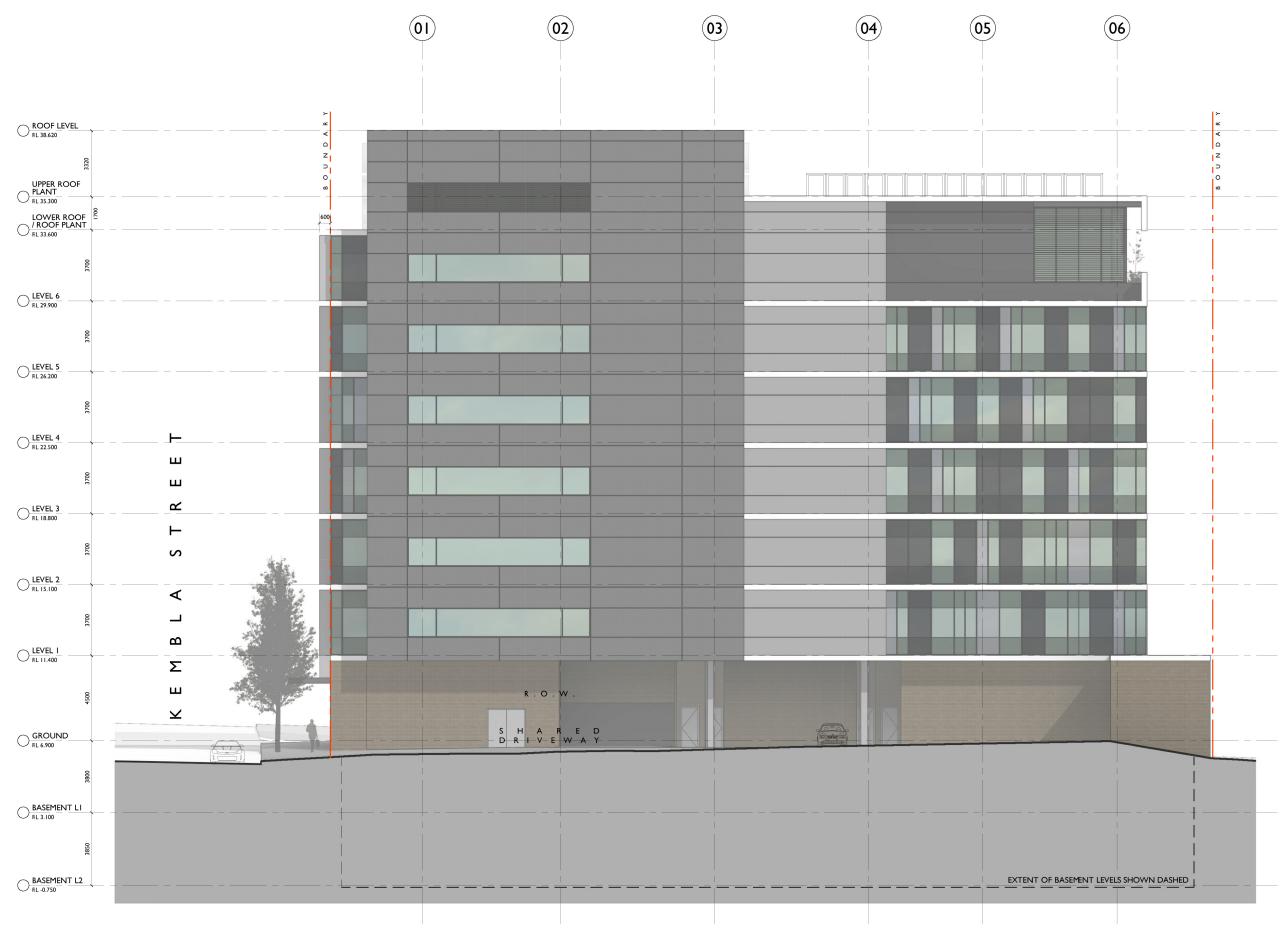

LOT 502 DP 845275 71-77 KEMBLA STREET, WOLLONGONG

By CITY INVESTMENTS PTY. LTD.

Title

DEVELOPMENT APPLICATION ROOF PLANT/LOWER ROOF PLAN

| Scale       |         | Date       |       |   |
|-------------|---------|------------|-------|---|
| 1:200 @ A3  |         | APRIL 2018 |       |   |
| Drawn       |         | Checked    |       |   |
| djm akd     |         | ADM        |       |   |
| Project No. | Drawing | No.        | Issue |   |
| 2017-01     | A-I     | 12         |       | В |

**ROOF PLANT/LOWER ROOF PLAN** 

LOWER ROOF RL 33.600 UPPER ROOF RL 35.300

**NORTH ELEVATION BURELLI STREET ASPECT** 

a COPYRIGHT-These drawings remain the exclusive copyright of ADM Architects. Reproductions in any form whether electronic, digital or otherwise shall not be allowed except by organis permission grided in writing by ADM Architects. Holders users and operators of these drawings require proof evidenced in writing bat ADM Architects has written permission to use these drawings or shall otherwise be in breach of the Copyright Act and become liable accordingly. a FIGURED DIMENSIONS- These drawings are not to be scaled. Figured dimensions shall be used in all cases.