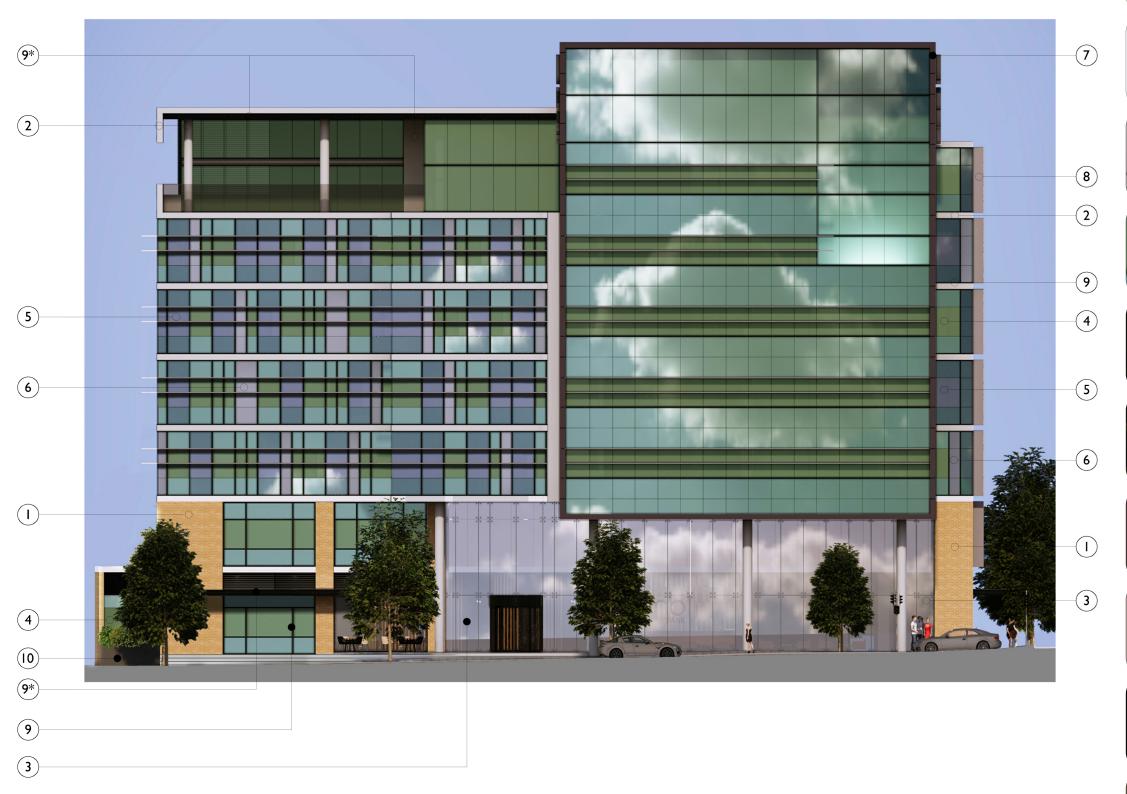

**ROOF PLANT/LOWER ROOF PLAN** 

LOWER ROOF RL 33.600 UPPER ROOF RL 35.300

**NORTH ELEVATION BURELLI STREET ASPECT** 

a COPYRIGHT-These drawings remain the exclusive copyright of ADM Architects. Reproductions in any form whether electronic, digital or otherwise shall not be allowed except by organis permission grided in writing by ADM Architects. Holders users and operators of these drawings require proof evidenced in writing bat ADM Architects has written permission to use these drawings or shall otherwise be in breach of the Copyright Act and become liable accordingly. a FIGURED DIMENSIONS- These drawings are not to be scaled. Figured dimensions shall be used in all cases.

NOT FOR CONSTRUCTION

94 Kembla St, Wollongong NSW 2500 PO Box 3061 Wollongong ph: 02 4228 6400 fax: 02 4228 6455 www.admarchitects.com.au

BANK BUILDING
A-GRADE OFFICE SPACE
ABOVE BASEMENT PARKING

At LOT 10 DP 540641 AND LOT 1 DP 509597 47 BURELLI STREET, WOLLONGONG AND LOT 502 DP 845275 71-77 KEMBLA STREET,

WOLLONGONG

By CITY INVESTMENTS PTY. LTD.

DEVELOPMENT APPLICATION NORTH ELEVATION

| Scale       |         | Date       |       |
|-------------|---------|------------|-------|
| I:200 @ A3  |         | APRIL 2018 |       |
| Drawn       |         | Checked    |       |
| djm akd     |         | ADM        |       |
| Project No. | Drawing | No.        | Issue |
| 2017-01     | A-201   |            | В     |