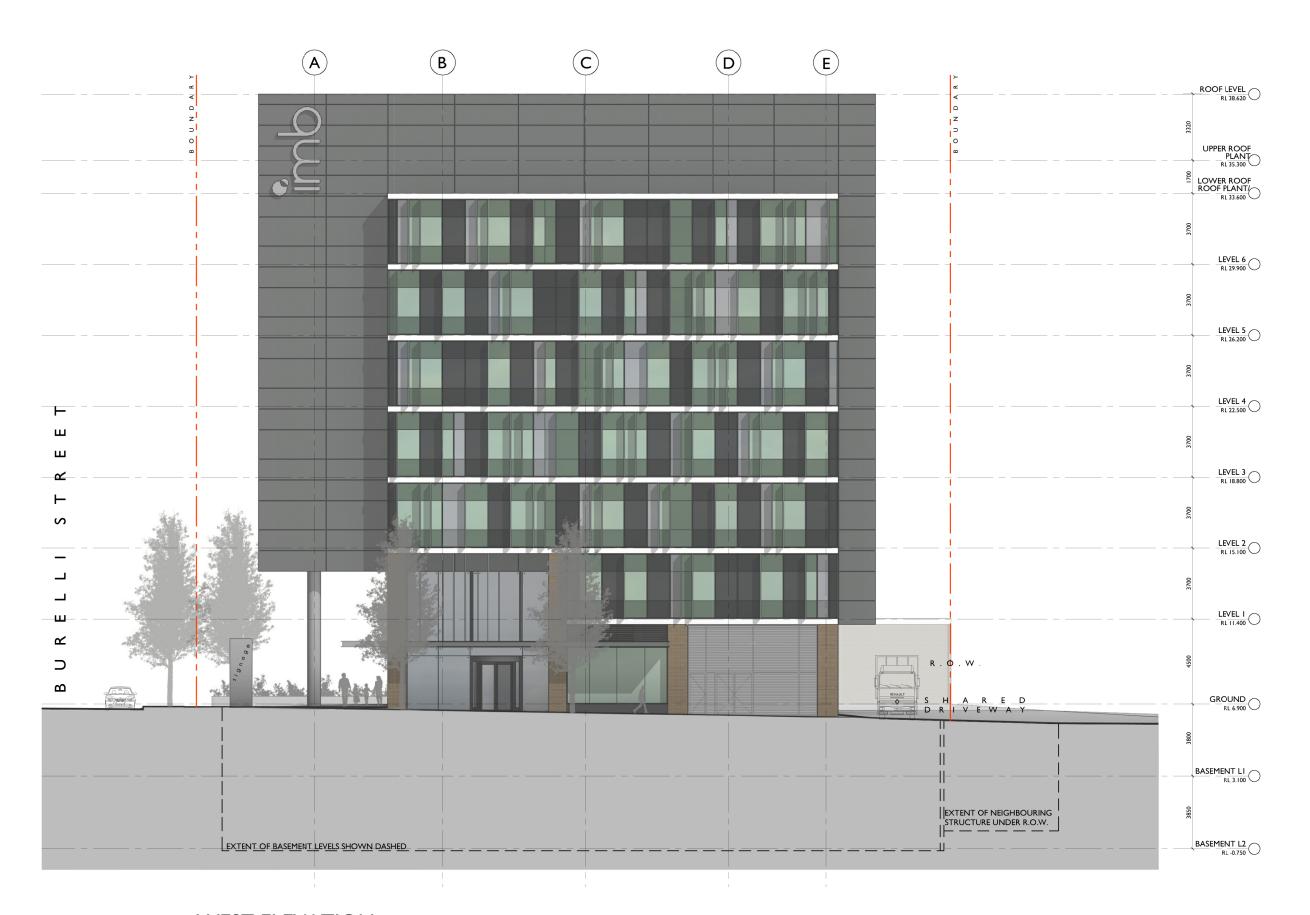

**WEST ELEVATION** KEMBLA STREET ASPECT

COPYRIGHT-These drawings remain the exclusive copyright of ADM Architects. Reproductions in any form whether electronic, digital or otherwise shall not be allowed except by express permission granted in writing by ADM Architects. Holders users and operators of these drawings require proof evidenced in writing that ADM Architects has breach of the Copyright. Act and digital provisions of the property of the copyright. Act and digital provisions of the Copyright. Act and digital provisions of the Copyright. Act and digital provisions of the Copyright. The analysis of the Copyright of the Copyright. See and Copyright of the Copyright of the Copyright. See and Copyright of the Copyright of the Copyright. See a Copyright of the Copyright of the Copyright of the Copyright. See a Copyright of the Cop