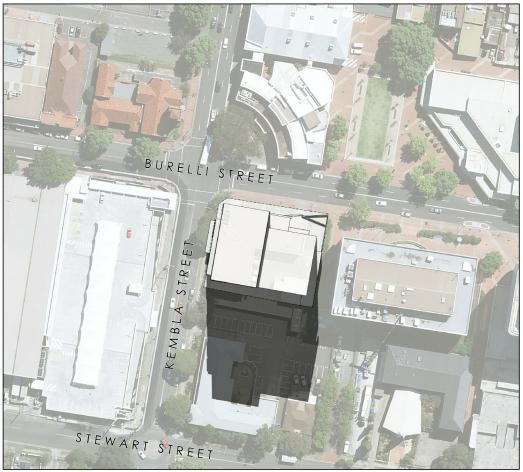

12pm

3pm

94 Kembla St, Wollongong NSW 2500 PO Box 3061 Wollongong ph: 02 4228 6400 fax: 02 4221 6455 www.admarchitects.com.au

At LOT 10 DP 540641 AND LOT 1 DP 509597 47 BURELLI STREET, WOLLONGONG

AND LOT 502 DP 845275 71-77 KEMBLA STREET, WOLLONGONG

JULY 2017

ADM

A-401

BANK BUILDING
A-GRADE OFFICE SPACE
ABOVE BASEMENT PARKING
Ar

By CITY INVESTMENTS PTY, LTD.

DEVELOPMENT APPLICATION

SHADOW ANALYSIS

NTS