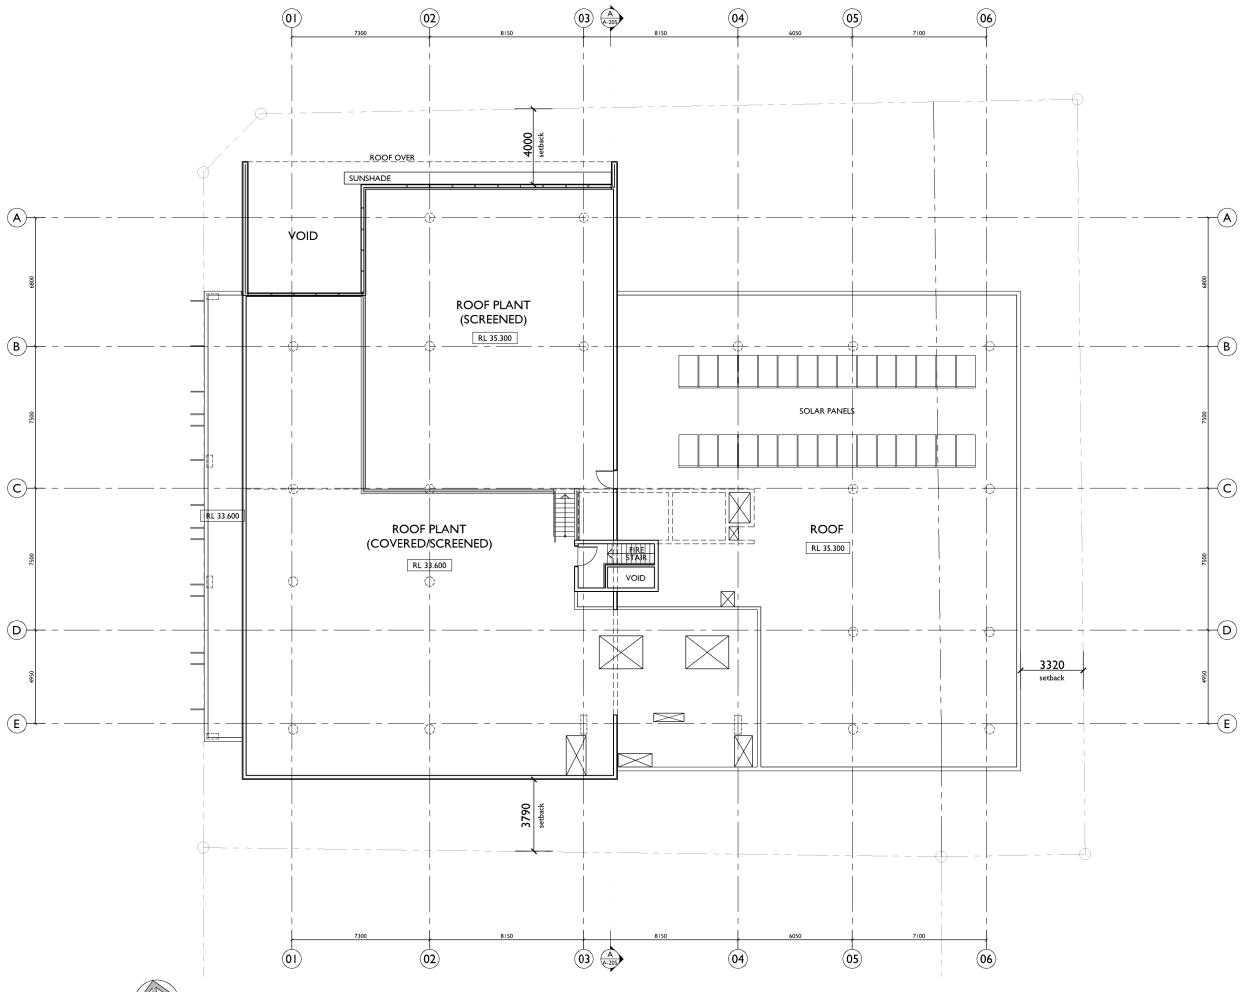

LOT 502 DP 845275 71-77 KEMBLA STREET, WOLLONGONG

By CITY INVESTMENTS PTY. LTD.

Title

DEVELOPMENT APPLICATION ROOF PLANT/LOWER ROOF PLAN

| Scale       |         | Date       |       |   |
|-------------|---------|------------|-------|---|
| 1:200 @ A3  |         | APRIL 2018 |       |   |
| Drawn       |         | Checked    |       |   |
| djm akd     |         | ADM        |       |   |
| Project No. | Drawing | No.        | Issue |   |
| 2017-01     | A-I     | 12         |       | В |

**ROOF PLANT/LOWER ROOF PLAN** 

LOWER ROOF RL 33.600 UPPER ROOF RL 35.300

**NORTH ELEVATION BURELLI STREET ASPECT** 

a COPYRIGHT-These drawings remain the exclusive copyright of ADM Architects. Reproductions in any form whether electronic, digital or otherwise shall not be allowed except by organis permission grided in writing by ADM Architects. Holders users and operators of these drawings require proof evidenced in writing bat ADM Architects has written permission to use these drawings or shall otherwise be in breach of the Copyright Act and become liable accordingly. a FIGURED DIMENSIONS- These drawings are not to be scaled. Figured dimensions shall be used in all cases.