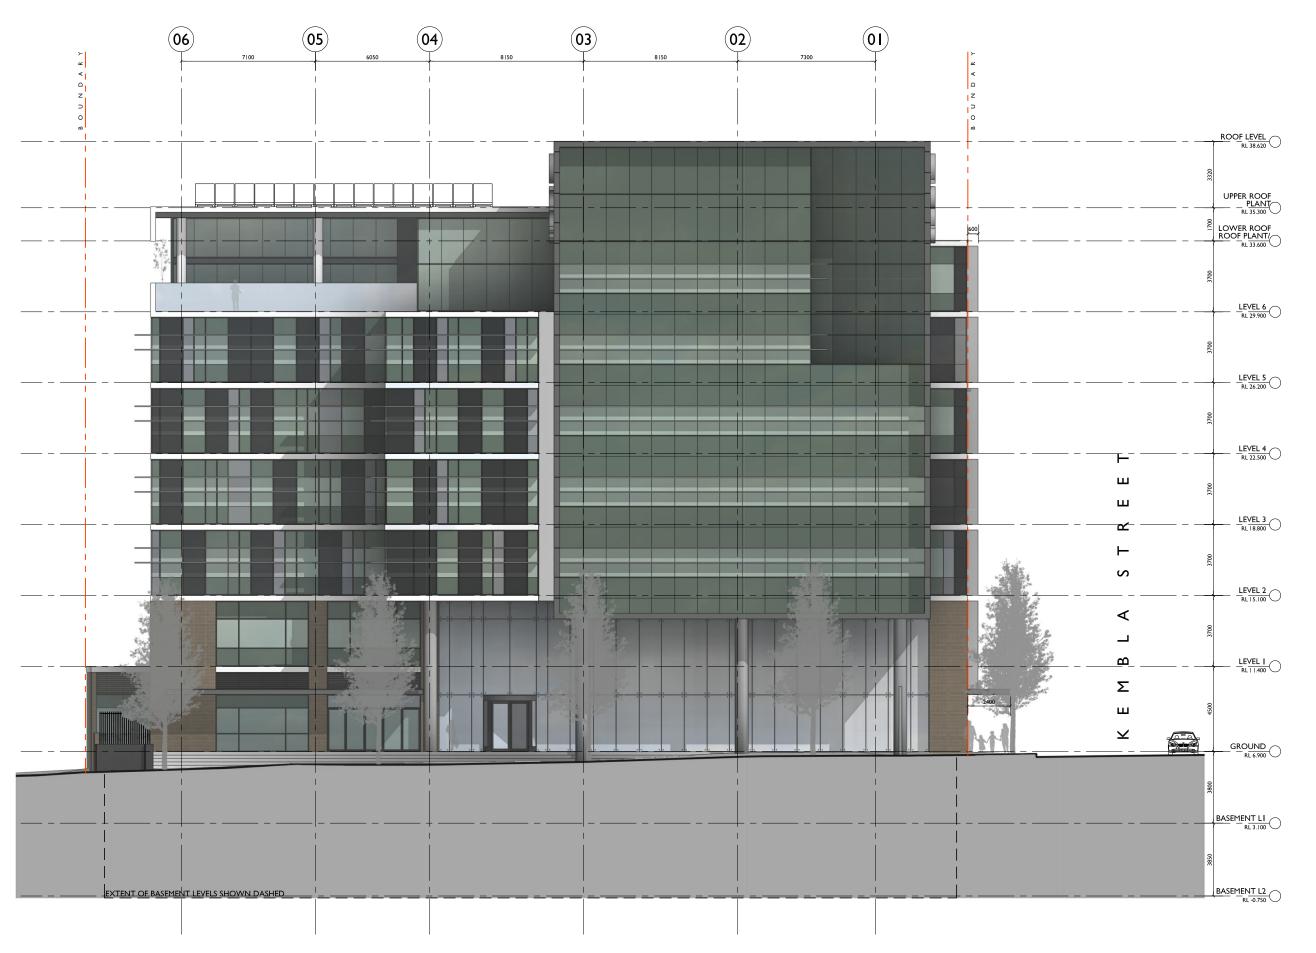

NOT FOR CONSTRUCTION

94 Kembla St, Wollongong NSW 2500 PO Box 3061 Wollongong ph: 02 4228 6400 fax: 02 4228 6455 www.admarchitects.com.au

BANK BUILDING
A-GRADE OFFICE SPACE
ABOVE BASEMENT PARKING

At LOT 10 DP 540641 AND LOT 1 DP 509597 47 BURELLI STREET, WOLLONGONG AND LOT 502 DP 845275 71-77 KEMBLA STREET,

WOLLONGONG

By CITY INVESTMENTS PTY. LTD.

DEVELOPMENT APPLICATION NORTH ELEVATION

| Scale       |         | Date       |       |
|-------------|---------|------------|-------|
| I:200 @ A3  |         | APRIL 2018 |       |
| Drawn       |         | Checked    |       |
| djm akd     |         | ADM        |       |
| Project No. | Drawing | No.        | Issue |
| 2017-01     | A-201   |            | В     |