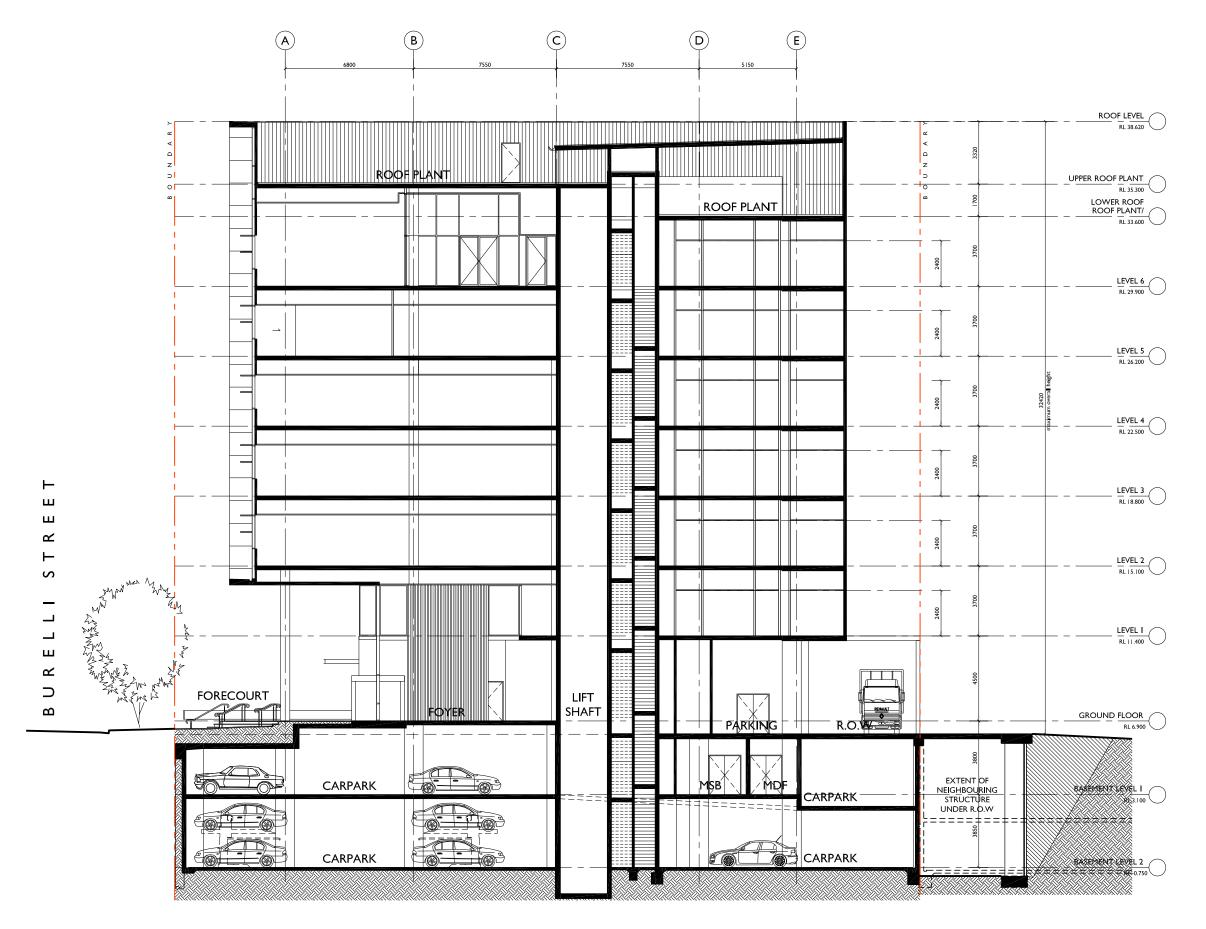

**SECTION A-A** 

o COPYRIGHT-These drawings remain the exclusive copyright of ADM Architects. Reproductions in any form whether electronic, digital or otherwise shall not be allowed except by express permission granted of a continuous continuous process. The continuous continuous

LOT 502 DP 845275 71-77 KEMBLA STREET, WOLLONGONG

By CITY INVESTMENTS PTY. LTD.

DEVELOPMENT APPLICATION SECTION A-A

| Scale               |           | Date       |       |  |
|---------------------|-----------|------------|-------|--|
| I:200 @ A3          |           | APRIL 2018 |       |  |
| Drawn               |           | Checked    |       |  |
| djm akd             |           | ADM        |       |  |
| Project <b>N</b> o. | Drawing I |            | Issue |  |
| 2017-01             | A-205     |            | В     |  |