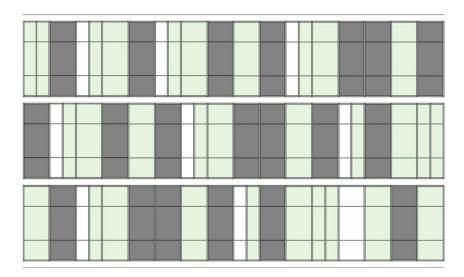

## GLAZING ELEVATION

## MATERIALS

| Viridian VFloat Green    |   |
|--------------------------|---|
| Viridian VLam Translucer | 1 |

Viridian

VFloat SuperGrey

ISSUE DATE DESCRIPTION

A 10.07.2017 ISSUED FOR DA

NOT FOR CONSTRUCTION