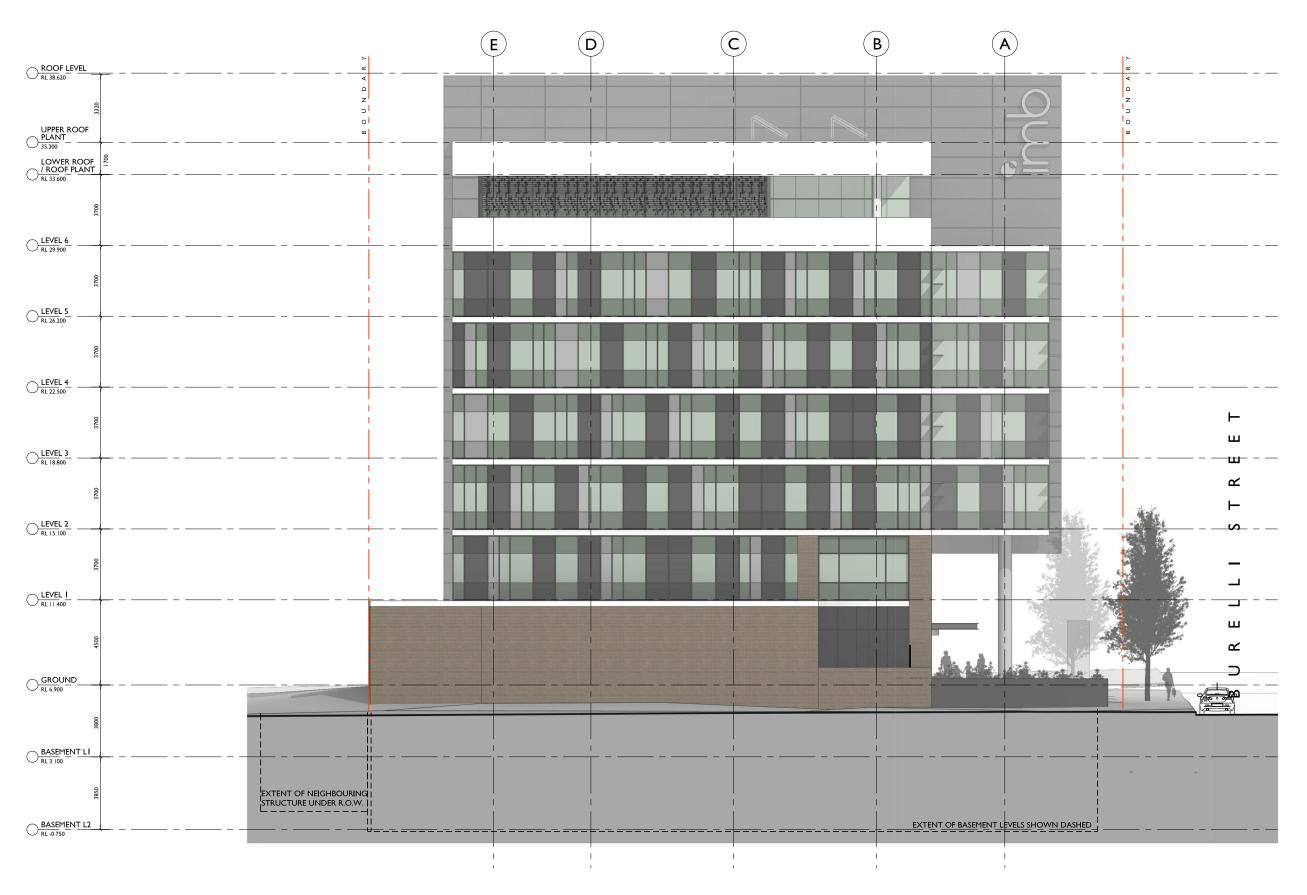

NOT FOR CONSTRUCTION

94 Kembla St, Wollongong NSW 2500 PO Box 3061 Wollongong ph: 02 4228 6400 fax: 02 4228 6455 www.admarchitects.com.au

BANK BUILDING
A-GRADE OFFICE SPACE
ABOVE BASEMENT PARKING

At LOT 10 DP 540641 AND LOT 1 DP 509597 47 BURELLI STREET, WOLLONGONG

AND LOT 502 DP 845275 7I-77 KEMBLA STREET, WOLLONGONG

By CITY INVESTMENTS PTY. LTD.

DEVELOPMENT APPLICATION EAST ELEVATION

| Scale       |         | Date    |       |
|-------------|---------|---------|-------|
| I:200 @ A3  |         | APRIL 2 | .018  |
| Drawn       |         | Checked |       |
| djm akd     |         | ADM     |       |
| Project No. | Drawing | No.     | Issue |
| 2017-01     | A-204   |         | В     |