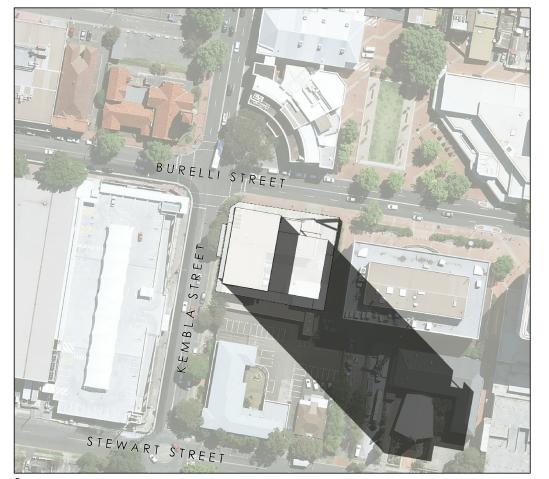

12pm

3pm

94 Kembla St, Wollongong NSW 2500 PO Box 3061 Wollongong ph: 02 4228 6400 fax: 02 4221 6455 www.admarchitects.com.au

At LOT 10 DP 540641 AND LOT 1 DP 509597 47 BURELLI STREET, WOLLONGONG

AND LOT 502 DP 845275 71-77 KEMBLA STREET, WOLLONGONG

JULY 2017

ADM

A-401

BANK BUILDING
A-GRADE OFFICE SPACE
ABOVE BASEMENT PARKING
Ar

By CITY INVESTMENTS PTY, LTD.

DEVELOPMENT APPLICATION

SHADOW ANALYSIS

NTS

djm akd

Project No.

2017-01

ISSUE DATE DESCRIPTION A 10.07.2017 ISSUED FOR DA

NOT FOR CONSTRUCTION