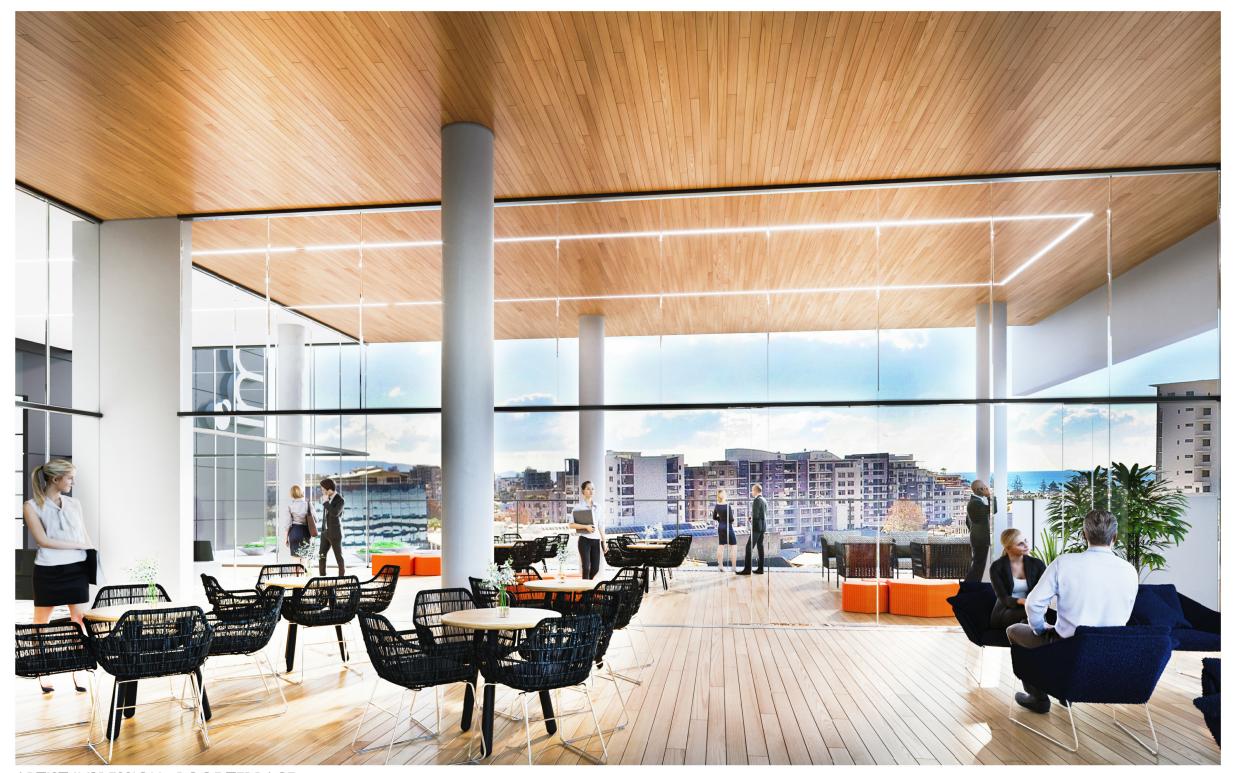

ARTIST IMPRESSION - ENTRY FOYER

| ,     | , ,        | 9             |
|-------|------------|---------------|
| ISSUE | DATE       | DESCRIPTION   |
| Α     | 10.07.2017 | ISSUED FOR DA |
|       |            |               |
|       |            |               |
|       |            |               |

## NOT FOR CONSTRUCTION

94 Kembla St, Wollongong NSW 2500 PO Box 3061 Wollongong ph: 02 4228 6400 fax: 02 422i 6455 www.admarchitects.com.au

BANK BUILDING
A-GRADE OFFICE SPACE
ABOVE BASEMENT PARKING

At LOT 10 DP 540641 AND LOT 1 DP 509597 47 BURELLI STREET, WOLLONGONG AND LOT 502 DP 845275 71-77 KEMBLA STREET, WOLLONGONG BV

By CITY INVESTMENTS PTY. LTD.

DEVELOPMENT APPLICATION
ARTIST IMPRESSION - ENTRY FOYER

| Scale       |         | Date      |       |  |
|-------------|---------|-----------|-------|--|
| NTS         |         | JULY 2017 |       |  |
| Drawn       |         | Checked   |       |  |
| djm akd     |         | ADM       |       |  |
| Project No. | Drawing | No.       | Issue |  |
| 2017-01     | A-301   |           | A     |  |