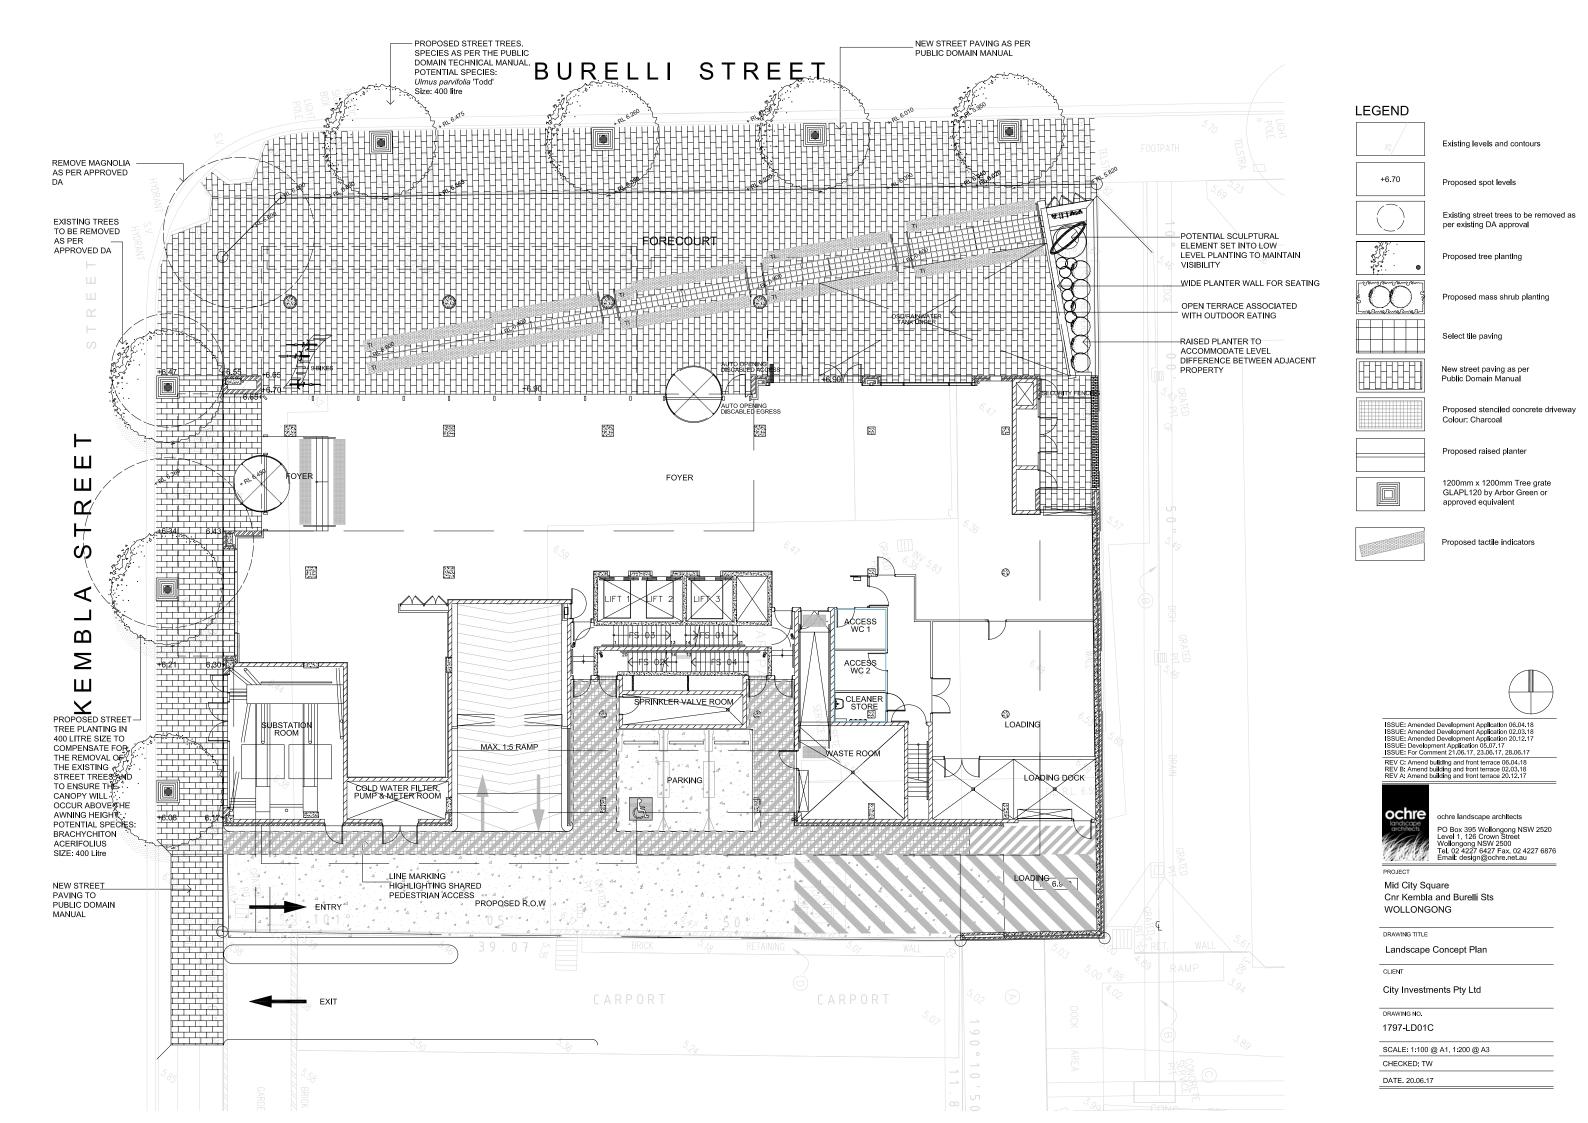

#### LEGEND

RIGHT OF WAY

- NEW BOUNDARY FENCE

--- SITE BOUNDARY

- - EXTENT OF FIRST STAGE ADJOINING BASEMENT

94 Kembla St, Wollongong NSW 2500 PO Box 3061 Wollongong ph: 02 4228 6400 fax: 02 4228 6455 www.admarchitects.com.au

BANK BUILDING
A-GRADE OFFICE SPACE
ABOVE BASEMENT PARKING

At LOT 10 DP 540641 AND LOT 1 DP 509597 47 BURELLI STREET, WOLLONGONG

AND LOT 502 DP 845275 71-77 KEMBLA STREET, WOLLONGONG

By CITY INVESTMENTS PTY. LTD.

DEVELOPMENT APPLICATION TEMPORARY CARPARK PLAN

| Scale       |         | Date     |           |  |  |
|-------------|---------|----------|-----------|--|--|
| I:400 @ A3  |         | MAY 2018 |           |  |  |
| Drawn       |         | Checked  |           |  |  |
| djm akd     |         | ADM      |           |  |  |
| Project No. | Drawing | No.      | Issue     |  |  |
| 2017-01     | A-101   |          | С         |  |  |
| copyrigh    | t of a  | d m a    | rchitects |  |  |