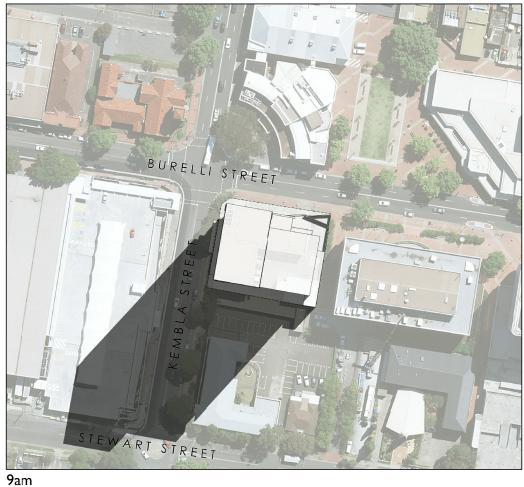

12pm

3pm

94 Kembla St, Wollongong NSW 2500 PO Box 3061 Wollongong ph: 02 4228 6400 fax: 02 4221 6455 www.admarchitects.com.au

At LOT 10 DP 540641 AND LOT 1 DP 509597 47 BURELLI STREET, WOLLONGONG

AND LOT 502 DP 845275 71-77 KEMBLA STREET, WOLLONGONG

JULY 2017

ADM

A-401

BANK BUILDING
A-GRADE OFFICE SPACE
ABOVE BASEMENT PARKING
Ar

By CITY INVESTMENTS PTY, LTD.

DEVELOPMENT APPLICATION

SHADOW ANALYSIS

NTS