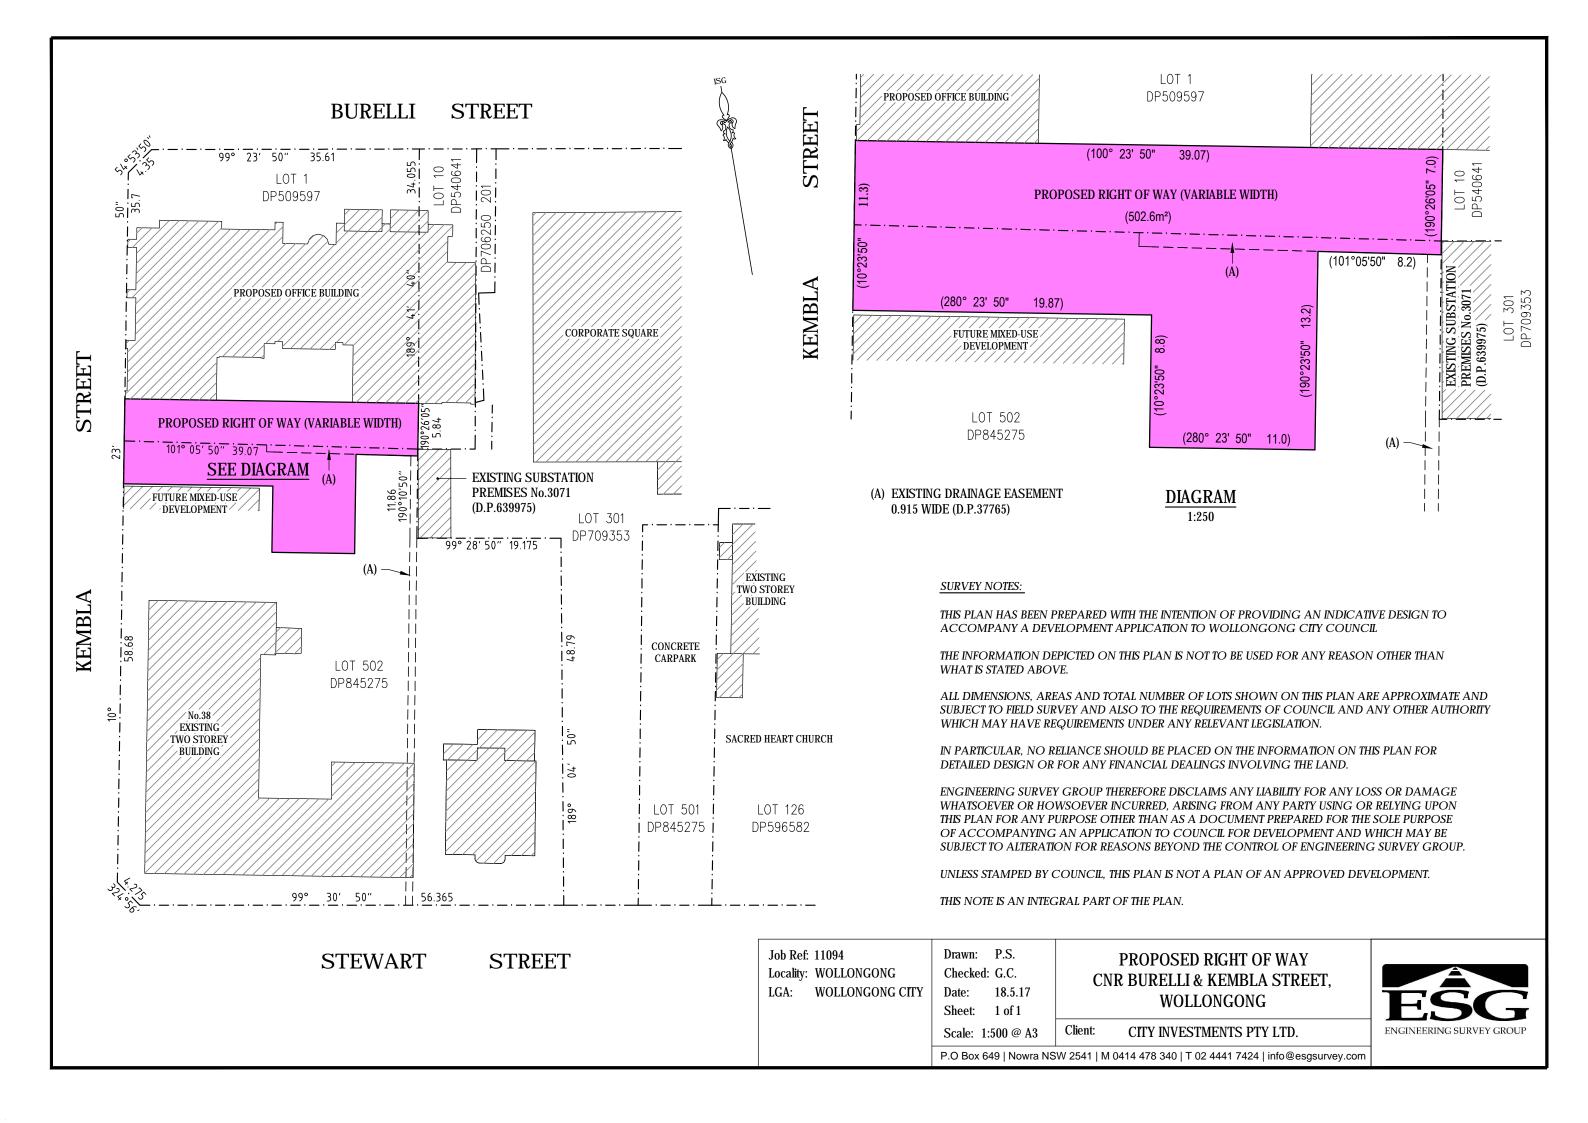

NOT FOR CONSTRUCTION

94 Kembla St, Wollongong NSW 2500 PO Box 3061 Wollongong ph: 02 4228 6400 fax: 02 4228 6455 www.admarchitects.com.au

Prpose

BUILDING A-GRADE OFFICE SPACE ABOVE BASEMENT PARKING

At LOT 10 DP 540641 AND LOT 1 DP 509597 47 BURELLI STREET, WOLLONGONG AND

LOT 502 DP 845275 71-77 KEMBLA STREET, WOLLONGONG

By CITY INVESTMENTS PTY. LTD.

Title

DEVELOPMENT APPLICATION ROOF PLANT/LOWER ROOF PLAN

| Scale       |         | Date       |       |   |
|-------------|---------|------------|-------|---|
| 1:200 @ A3  |         | APRIL 2018 |       |   |
| Drawn       |         | Checked    |       |   |
| djm akd     |         | ADM        |       |   |
| Project No. | Drawing | No.        | Issue |   |
| 2017-01     | A-I     | 12         |       | В |